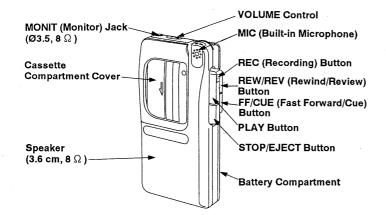

| 130 g without batteries                                                  |
|                                     |                                                                          |

BATTERY SERVICE LIFE UN-3 ("AA" size) Batteries Approx. 5.5 hours of recording (EIAJ) Approx. 3.5 hours of playback (EIAJ) with volume set at 3/4 position.

The above battery service life is measured according to the conditions set forth by EIAJ (Electronic Industries Association of Japan). As the battery service life varies with the method of operation and environmental conditions, use these values as reference.

**Notes:** 1. Weight and dimensions shown are approximate. 2. Design and specifications are subject to change without notice.

## Panasonic

## LOCATION OF CONTROLS





## TO MAKE RECORDING



#### Follow the steps 1-4 as figure E .

Use a tape with tabs in place.

The recording level is automatically adjusted. The built-in microphone is omnidirectional, so that recording is available in every direction.

## TO PLAYBACK THE TAPE



To stop recording Press STOP/EJECT.

To temporarily stop recording Set the PAUSE selector to PAUSE. To resume recording, set it to OFF.

#### Follow up recording

Recording can be started during playback by simply pressing REC.

#### Quick review

To listen to the sound you have recorded, press and hold REW/REV.

When the button is released, playback will start.

#### Monitoring

The sound can be heard with an optional earphone plugged into the MONIT jack. (Plug type: Monaural mini)

•Avoid listening for prolonged periods o