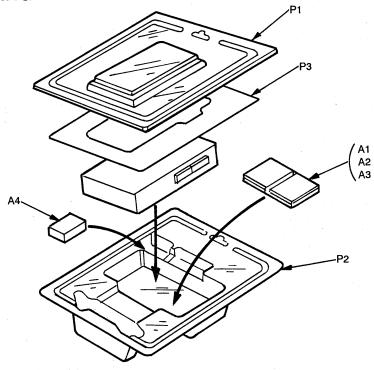

— 11 —

— 12 —

— 13 —

| Ref. No. | Part No.                              | Part Name & Description | Remarks                               | Ref. No.                              | Part No. | Part Name & Description               | Remarks                               |
|----------|---------------------------------------|-------------------------|---------------------------------------|---------------------------------------|----------|---------------------------------------|---------------------------------------|
|          |                                       | CABINET PARTS           |                                       | -                                     |          |                                       |                                       |
|          | RAS3P08-M                             | SPEAKER                 |                                       |                                       |          |                                       |                                       |
| 2        | REQ0115                               | MIC ASS' Y              |                                       |                                       | <u></u>  |                                       |                                       |
| 4        | RHD20008                              | SCREW                   |                                       |                                       |          | ·                                     |                                       |
| <br>5    | RHD20025                              | SCREW                   | · · · · · · · · · · · · · · · · · · · |                                       |          |                                       |                                       |
| 6        | RHQ0042-K                             | SCREW                   |                                       | · · · · · · · · · · · · · · · · · · · |          |                                       |                                       |
| 7        | RJC30016                              | BATTERY TERMINAL (+)    |                                       |                                       |          |                                       |                                       |
| 8<br>B   | RJC70014                              | BATTERY TERMINAL (-)    |                                       |                                       |          |                                       |                                       |
| -        | RKK0067-K                             | BATTERY COVER           |                                       |                                       |          |                                       |                                       |
|          | RFKKN202P-K                           | FRONT CABINET ASS' Y    |                                       |                                       |          |                                       |                                       |
|          | RMB0361                               |                         |                                       |                                       |          |                                       |                                       |
|          |                                       | SPRING                  |                                       |                                       |          |                                       |                                       |
| 12       | RMC0104                               | SPRING                  |                                       |                                       |          |                                       |                                       |
|          | RYF0273-K                             | CASSETTE LID UNIT       | -                                     |                                       |          |                                       |                                       |
|          | RYK0457-K                             | REAR CABINET ASS' Y     |                                       |                                       |          |                                       |                                       |
| 14-1     | RJC93009                              | BATTERY TERMINAL (+/-)  |                                       |                                       |          |                                       |                                       |
|          |                                       |                         |                                       |                                       | . ~      |                                       |                                       |
|          |                                       | PACKING MATERIAL        |                                       |                                       |          |                                       |                                       |
|          |                                       |                         |                                       |                                       |          |                                       |                                       |
|          | RPN0784A                              | BL ISTER, TOP           |                                       |                                       |          |                                       |                                       |
| P2       | RPN0785A                              | BL ISTER, BOTTOM        |                                       |                                       |          |                                       |                                       |
| 23       | RPQ0429                               | CARD                    |                                       |                                       |          |                                       |                                       |
|          |                                       |                         |                                       |                                       |          |                                       |                                       |
|          |                                       | ACCESSORIES             |                                       |                                       |          |                                       |                                       |
| A1       | RQA0013A                              | WARRANTY CARD           |                                       |                                       |          |                                       |                                       |
|          | RQT2451-E                             | INSTRUCTION MANUAL      |                                       |                                       |          |                                       |                                       |
|          | RQCB0169                              | SERVICENTER LIST        |                                       |                                       |          |                                       |                                       |
|          | QFT20CDPY                             | TAPE                    | •                                     |                                       |          |                                       |                                       |
|          |                                       |                         |                                       |                                       |          |                                       |                                       |
|          |                                       |                         |                                       |                                       |          |                                       |                                       |
|          |                                       | 1                       |                                       |                                       |          |                                       |                                       |
|          |                                       |                         |                                       |                                       |          |                                       |                                       |
|          |                                       |                         |                                       |                                       |          | · · · · · · · · · · · · · · · · · · · |                                       |
|          |                                       |                         |                                       |                                       |          | · · · · · · · · · · · · · · · · · · · |                                       |
|          |                                       |                         |                                       |                                       |          | · · · · · · · · · · · · · · · · · · · |                                       |
|          |                                       |                         |                                       |                                       |          |                                       |                                       |
|          |                                       |                         |                                       |                                       |          | · · · · · · · · · · · · · · · · · · · |                                       |
|          |                                       |                         |                                       |                                       |          |                                       |                                       |
|          | · · · · · · · · · · · · · · · · · · · |                         |                                       |                                       |          |                                       |                                       |
|          |                                       |                         |                                       |                                       |          |                                       |                                       |
|          |                                       |                         |                                       |                                       |          |                                       |                                       |
|          |                                       |                         |                                       |                                       |          |                                       | · · · · · · · · · · · · · · · · · · · |
|          |                                       |                         |                                       |                                       |          |                                       |                                       |
|          |                                       |                         |                                       |                                       |          |                                       |                                       |
|          |                                       |                         |                                       |                                       |          |                                       |                                       |
|          |                                       |                         |                                       |                                       |          |                                       |                                       |
|          |                                       |                         |                                       |                                       |          |                                       |                                       |
|          |                                       |                         |                                       |                                       |          |                                       |                                       |
|          |                                       |                         |                                       |                                       |          |                                       |                                       |
|          |                                       |                         |                                       |                                       |          |                                       |                                       |
|          |                                       |                         |                                       |                                       |          |                                       |                                       |