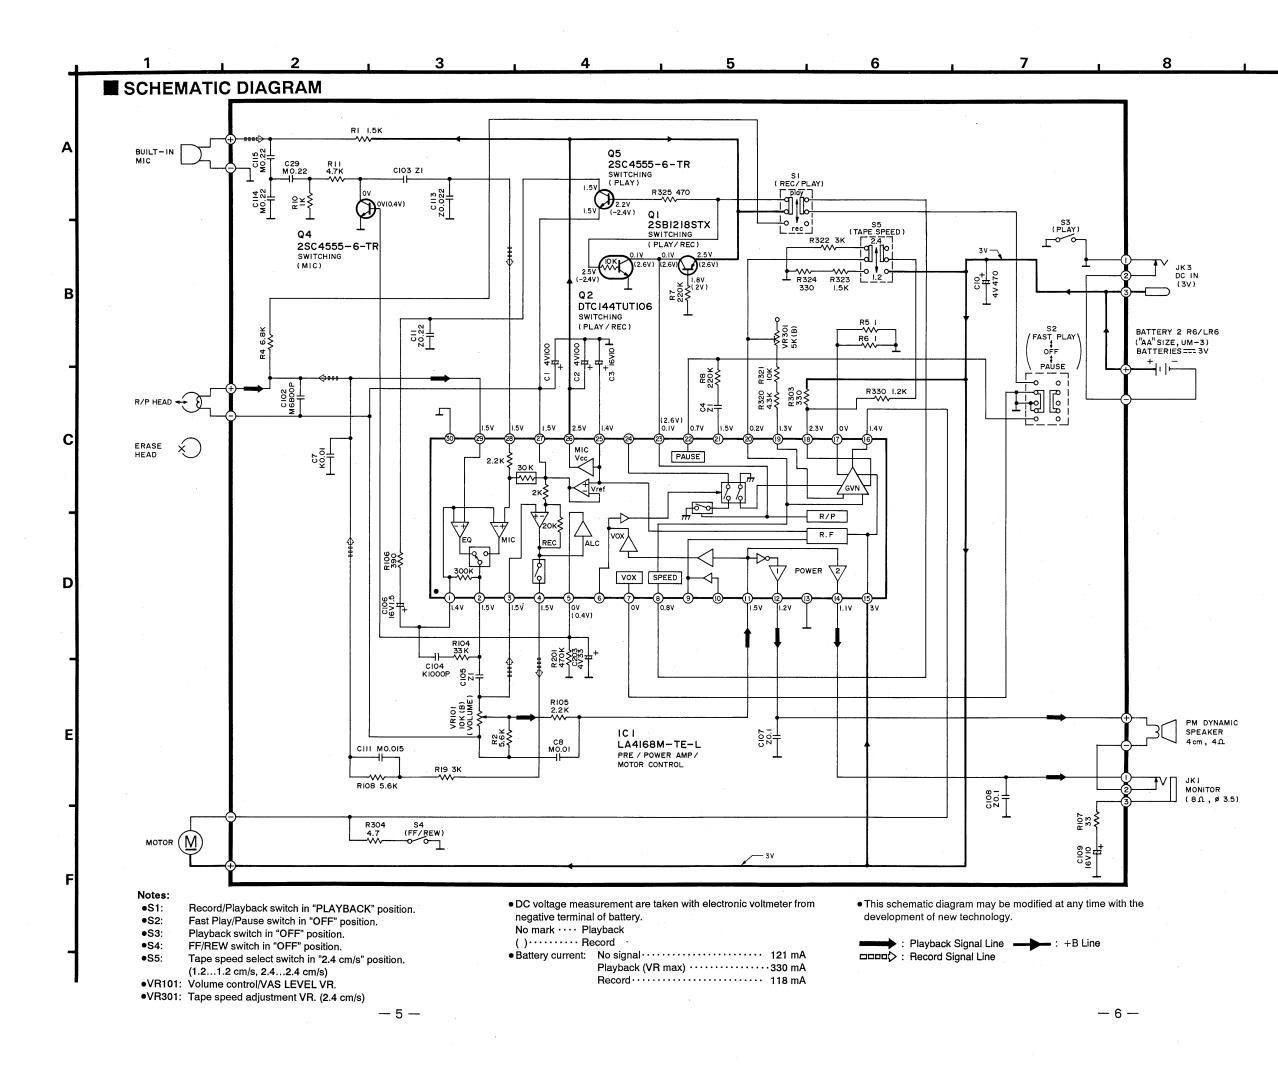

## MEASUREMENT AND ADJUSTMENT METHODS

NOTES: Make sure the unit is in good working order before attempting measurements and adjustments.

- Set the switches and controls to the positions as specified for this procedure.
- Make sure heads are clean.
- Make sure capstan and pinch roller are clean.
  - capstan and pinch roller are clean.
- Volume control: Maximum
- •Tape speed select switch: 2.4 cm/s or 1.2 cm/s
- •Suggested room temperature for this procedure.

## REPLACEMENT PARTS LIST

| Ref.No. | Part No.      | Part Name & Description               | Remarks                  | Ref. No. | Part No.                  | Part Name & Description        | Remarks |
|---------|---------------|---------------------------------------|--------------------------|----------|---------------------------|--------------------------------|---------|
|         |               |                                       |                          |          |                           |                                |         |
|         |               | INTEGRATED CIRCUIT                    |                          | _        |                           | SWITCH(ES)                     |         |
| IC1     | LA4168M-TE-L  | IC, PRE/POWER AMP                     |                          |          | DCCORTIZA N               | OW D /D                        |         |
| 101     | LA41 UOM-1L-L | IG, FAL/FORER AME                     |                          | S1S2     | RSS2B71ZA-M<br>RSS3B008-A | SW, R/P<br>SW, FAST PLAY/PAUSE |         |
|         |               | TRANSISTOR (S)                        |                          | - S3     | RSH1A008-U                | SW, PLAYBACK                   |         |
|         |               | · · · · · · · · · · · · · · · · · · · |                          | 54       | RSH1A008-U                | SW, FF/REW                     |         |
| Q1      | 2SB1218STX    | TRANSISTOR                            |                          | S5       | RSS2B014-A                | SW, TAPE SPEED                 |         |
| Q2      | DTC144TUT106  | TRANSISTOR                            |                          |          |                           |                                |         |
| Q4, 5   | 2SC4555-6-TR  | TRANSISTOR                            |                          |          |                           | JACK (S)                       |         |
|         |               | VARIABLE RESISTOR(S)                  |                          | JK1      | RJJ32M01-1                | MONITOR                        |         |
|         |               |                                       | a star generation of the | JK3      | RJJ43H01-C                | DC IN                          |         |
| VR101   | EVLHCAA06B14  | V. R, VOLUME                          |                          |          |                           |                                |         |
| VR301   | EVND8KA03B53  | V. R, TAPE SPEED ADJ.                 |                          |          |                           |                                |         |

| Ref. No.   | Part No.     | Values & Remarks | Ref. No.   | Part No.     | Valu     | es & Remarks | Ref.No.   | Part No.     | Va    | lues & Remarks |
|------------|--------------|------------------|------------|--------------|----------|--------------|-----------|--------------|-------|----------------|
| - <u>1</u> |              |                  | R323       | ERJ6GEYG152V | 1/10₩    | 1.5K         |           |              | CAPAC | ITORS          |
|            |              | RESISTORS        | R324       | ERJ6GEYJ331V | 1/10W    | 330          |           |              |       |                |
|            |              |                  | R325       | ERJ8GEYJ471V | 1/8₩     | 470          | C1, 2     | ECEA0GKS101  | 4V    | 100U           |
| R1         | ERJ6GEYJ152V | 1/10W 1.5K       | R330       | ERJ6GEYG122V | 1/10W    | 1.2K         | C3        | ECEA1CKS100I | 16V   | 10U            |
| R2         | ERJ6GEYJ562V | 1/10W 5.6K       |            |              |          |              | C4        | ECUV1C105ZFN | 16V   | 10             |
| R4         | ERJ6GEYJ682V | 1/10₩ 6.8K       |            |              | CHIP JUN | PERS         | C7        | ECUV1E103KBN | 25V   | 0.010          |
| R5, 6      | ERJ8GEYJ1ROV | 1/8W 1.0         |            |              |          |              | C8        | ECUV1E103MBN | 25V   | 0.010          |
| R7, 8      | ERJ6GEYJ224V | 1/10W 220K       | RJ101-108  | ERJ6GEYOROOV | 1/10W    | 0            | C10       | ECEAOGKS471I | 4V    | 470U           |
| R10        | ERJ6GEYJ102V | 1/10W 1K         | RJ110, 111 | ERJ6GEYOROOV | 1/10₩    | 0            | C11       | ECUV1C224ZFN | 16V   | 0. 220         |
| R11        | ERJ6GEYJ472V | 1/10₩ 4.7K       | RJ113-116  | ERJ6GEYOROOV | 1/10W    | 0            | C29       | ECUV1C224MBN | 16V   | 0.220          |
| R19        | ERJ6GEYJ302V | 1/10W 3K         | RJ118      | ERJ6GEYOROOV | 1/10₩    | 0            | C102      | ECUV1H682MBN | 50V   | 6800P          |
| R104       | ERJ6GEYJ333V | 1/10₩ 33K        | RJ131      | ERJ6GEYOROOV | 1/10₩    | 0            | C103      | ECUV1C105ZFN | 16V   | 1U             |
| R105       | ERJ8GEYJ222V | 1/8₩ 2.2K        | RJ142      | ERJ6GEYOROOV | 1/10₩    | 0            | C104      | ECUV1H102KBN | 50V   | 1000P          |
| R106       | ERJ6GEYJ391V | 1/10W 390        | RJ160, 161 | ERJ6GEYOROOV | 1/10₩    | 0            | C105      | ECUV1C105ZFN | H 16V | 1U             |
| R107       | ERJ6GEYJ330V | 1/10W 33         | RJ205-211  | ERJ8GEYOROOV | 1/10₩    | 0            | C106      | ECST1CY155RR | 16V   | 1. 5U          |
| R108       | ERJ6GEYJ562V | 1/10W 5.6K       | RJ213-218  | ERJ8GEYOROOV | 1/10W    | 0            | C107      | ECUV1E104ZFN | 25V   | 0. 10          |
| R201       | ERJ6GEYJ474V | 1/10W 470K       | RJ231      | ERJ6GEYOROOV | 1/10₩    | 0            | C108      | ECUV1E104ZFM | 25V   | 0. 10          |
| R303       | ERSL39J331U  | 1/4W 330         | RJ401-404  | ERJ6GEYOROOV | 1/10₩    | 0            | C109      | ECEA1CKS1001 | 16V   | 100            |
| R304       | ERJ8GEYJ4R7V | 1/8₩ <b>4.</b> 7 | RJ412      | ERJ6GEYOROOV | 1/10W    | 0            | C111      | ECUV1E153MBN | H 25V | 0.0150         |
| R320       | ERDS2TG432T  | 1/4₩ 4.3K        | RJ420, 421 | ERJ6GEYOROOV | 1/10W    | 0            | C113      | ECUV1E223ZFN | H 25V | 0. 0220        |
| R321       | RRSN15J103UE | 1/20₩ 10K        | RJ433, 434 | ERJ6GEYOROOV | 1/10W    | 0            | C114, 115 | ECUV1C224MBN | H 16V | 0. 220         |
| R322       | ERJ6GEYG302V | 1/10W 3K         | 1          |              |          |              | C203      | ECEAOGKS3301 | 4V    | 33U            |