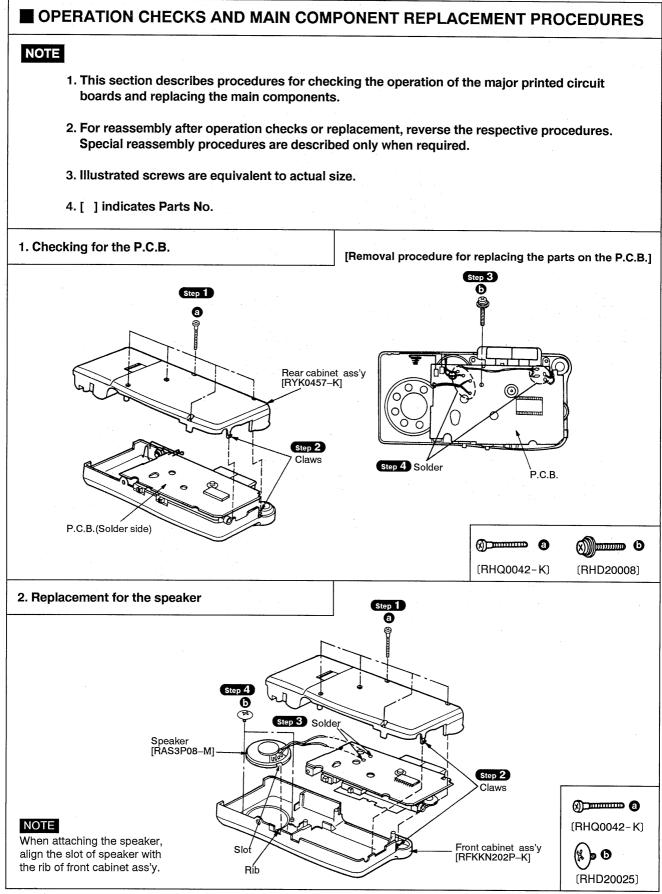

## REPLACEMENT PARTS LIST

| Ref.No. | Part No.      | Part Name & Description               | Remarks                  | Ref. No. | Part No.                  | Part Name & Description        | Remarks |
|---------|---------------|---------------------------------------|--------------------------|----------|---------------------------|--------------------------------|---------|
|         |               |                                       |                          |          |                           |                                |         |
|         |               | INTEGRATED CIRCUIT                    |                          | _        |                           | SWITCH(ES)                     |         |
| IC1     | LA4168M-TE-L  | IC, PRE/POWER AMP                     |                          |          | DCCORTIZA N               | OW D /D                        |         |
| 101     | LA41 UOM-1L-L | IG, FAL/FORER AME                     |                          | S1S2     | RSS2B71ZA-M<br>RSS3B008-A | SW, R/P<br>SW, FAST PLAY/PAUSE |         |
|         |               | TRANSISTOR (S)                        |                          | - S3     | RSH1A008-U                | SW, PLAYBACK                   |         |
|         |               | · · · · · · · · · · · · · · · · · · · |                          | 54       | RSH1A008-U                | SW, FF/REW                     |         |
| Q1      | 2SB1218STX    | TRANSISTOR                            |                          | S5       | RSS2B014-A                | SW, TAPE SPEED                 |         |
| Q2      | DTC144TUT106  | TRANSISTOR                            |                          |          |                           |                                |         |
| Q4, 5   | 2SC4555-6-TR  | TRANSISTOR                            |                          |          |                           | JACK (S)                       |         |
|         |               | VARIABLE RESISTOR(S)                  |                          | JK1      | RJJ32M01-1                | MONITOR                        |         |
|         |               |                                       | a star generation of the | JK3      | RJJ43H01-C                | DC IN                          |         |
| VR101   | EVLHCAA06B14  | V. R, VOLUME                          |                          |          |                           |                                |         |
| VR301   | EVND8KA03B53  | V. R, TAPE SPEED ADJ.                 |                          |          |                           |                                |         |

| Ref. No.                              | Part No.     | Part Name & Description | Remarks  | Ref. No. | Part No.     | Par      |
|---------------------------------------|--------------|-------------------------|----------|----------|--------------|----------|
|                                       |              |                         |          | 146A     | RGU1056-K    | BUTTO    |
|                                       |              | MECHANISM PARTS         |          | 147      | RFKRRAA0605J | PLATE    |
|                                       |              |                         |          | 148      | RFKPRAA0605  | MOTOR    |
| 101                                   | RHE5191ZB    | SCREW                   |          | 149      | RFKRRAA0605K | ROD A    |
| 102                                   | RJHOMO4YZAS  | R/P HEAD                |          | 149A     | RGU0452      | BUTTO    |
| 103                                   | RMD5015ZB    | HEAD BRACKET            |          |          |              |          |
| 104                                   | RUQ106ZA     | SPRING                  |          |          |              |          |
| 105                                   | XQN14+CM3    | SCREW                   |          |          |              |          |
| 106                                   | 1WEA125ZA    | HEAD WIRE               |          | 1        | · · ·        |          |
| 107                                   | QBW2060      | WASHER                  |          |          |              |          |
| 108                                   | RDR141ZA     | ROLLER                  |          |          |              |          |
| 109                                   | RDR137ZA     | ROLLER                  |          |          |              | <u> </u> |
| 110                                   | RDV101YA     | BELT                    |          |          |              |          |
| 111                                   | RML0156      | LEVER                   |          |          |              |          |
| 112                                   | RNG132ZA     | GEAR                    |          |          |              |          |
| 113                                   | RNG133ZB     | GEAR                    |          |          |              |          |
| 110                                   | RNG134ZA     | GEAR                    |          | ·        |              |          |
| 114                                   | RNL185ZA     | LEVER                   | · · ·    | ┨────    | · · · · · ·  |          |
| 115                                   | RNL186ZA     | LEVER                   | · · · ·  |          |              |          |
| 117                                   | RNL187ZC     | LEVER                   |          |          |              |          |
| 117                                   |              |                         |          |          |              |          |
|                                       | RNL188ZA     | LEVER                   |          |          |              |          |
| 119                                   | RNL190ZA     | LEVER                   |          |          |              |          |
| 120                                   | RNR76ZB      | ROD                     |          |          |              |          |
| 121                                   | RNW110ZA     | WASHER                  |          | -        |              |          |
| 122                                   | RNW164ZA     | WASHER                  |          |          |              |          |
| 123                                   | RUA841ZA     | PLATE                   |          |          |              |          |
| 124                                   | RUW184ZA     | SPRING                  |          |          |              |          |
| 125                                   | RUW185YA     | SPRING                  |          |          |              |          |
| 126                                   | RUW186YA     | SPRING                  |          |          |              |          |
| 127                                   | RUW187ZA     | SPRING                  |          |          |              |          |
| 128                                   | RUW188YA     | SPRING                  |          |          | -            |          |
| 129                                   | RUW189ZB     | SPRING                  |          |          |              |          |
| 130                                   | RUW190YB     | SPRING                  |          | 1        |              |          |
| 131                                   | RUW191ZB     | SPRING                  |          | 1        |              |          |
| 132                                   | RFE366ZA     | SCREW                   |          | 1        |              |          |
| 133                                   | RMA0286      | ANGLE                   | <u> </u> | 1        |              | <u>_</u> |
| 134                                   | RMG0186      | RUBBER                  |          |          |              |          |
| · · · · · · · · · · · · · · · · · · · | XQN14+C3FN   | SCREW                   |          |          |              |          |
|                                       | XQN16+CF3    | SCREW                   |          |          |              |          |
|                                       | XQS14+AQ3FZ  | SCREW                   |          |          |              |          |
| 137                                   | RFKRRAA0605A | EJECT ANGLE ASS' Y      |          |          |              |          |
| 139                                   | RFKRRAA0605B | PINCH ROLLER ASS'Y      |          |          |              |          |
|                                       |              |                         |          |          |              |          |
|                                       | RFKRRAA0605C |                         |          |          |              |          |
|                                       |              | FLYWHEEL ASS' Y         |          |          |              |          |
|                                       |              | CHASSIS ASS' Y          |          |          |              |          |
|                                       | RFKRRAA0608A |                         |          |          |              |          |
|                                       | RGU1053-K    | BUTTON, PLAY            |          |          |              |          |
|                                       |              | ROD ASS' Y              |          |          |              |          |
|                                       | RGU1054-K    | BUTTON, STOP/EJECT      |          |          |              |          |
|                                       | RFKRRAA0608C | ROD ASS' Y              |          |          |              |          |
| 45A                                   | RGU1055-K    | BUTTON, FF              |          |          |              | -        |
| 46                                    | RFKRRAA0608D | ROD ASS' Y              |          | 1        |              |          |

— 11 —

— 12 —

— 13 —

| Ref. No. | Part No.                              | Part Name & Description | Remarks                               | Ref. No.                              | Part No. | Part Name & Description               | Remarks                               |
|----------|---------------------------------------|-------------------------|---------------------------------------|---------------------------------------|----------|---------------------------------------|---------------------------------------|
|          |                                       | CABINET PARTS           |                                       | -                                     |          |                                       |                                       |
|          | RAS3P08-M                             | SPEAKER                 |                                       |                                       |          |                                       |                                       |
| 2        | REQ0115                               | MIC ASS' Y              |                                       |                                       | <u></u>  |                                       |                                       |
| 4        | RHD20008                              | SCREW                   |                                       |                                       |          | ·                                     |                                       |
| <br>5    | RHD20025                              | SCREW                   | · · · · · · · · · · · · · · · · · · · |                                       |          |                                       |                                       |
| 6        | RHQ0042-K                             | SCREW                   |                                       | · · · · · · · · · · · · · · · · · · · |          |                                       |                                       |
| 7        | RJC30016                              | BATTERY TERMINAL (+)    |                                       |                                       |          |                                       |                                       |
| 8<br>B   | RJC70014                              | BATTERY TERMINAL (-)    |                                       |                                       |          |                                       |                                       |
| -        | RKK0067-K                             | BATTERY COVER           |                                       |                                       |          |                                       |                                       |
|          | RFKKN202P-K                           | FRONT CABINET ASS' Y    |                                       |                                       |          |                                       |                                       |
|          | RMB0361                               |                         |                                       |                                       |          |                                       |                                       |
|          |                                       | SPRING                  |                                       |                                       |          |                                       |                                       |
| 12       | RMC0104                               | SPRING                  |                                       |                                       |          |                                       |                                       |
|          | RYF0273-K                             | CASSETTE LID UNIT       | -                                     |                                       |          |                                       |                                       |
|          | RYK0457-K                             | REAR CABINET ASS' Y     |                                       |                                       |          |                                       |                                       |
| 14-1     | RJC93009                              | BATTERY TERMINAL (+/-)  |                                       |                                       |          |                                       |                                       |
|          |                                       |                         |                                       |                                       | . ~      |                                       |                                       |
|          |                                       | PACKING MATERIAL        |                                       |                                       |          |                                       |                                       |
|          |                                       |                         |                                       |                                       |          |                                       |                                       |
|          | RPN0784A                              | BL ISTER, TOP           |                                       |                                       |          |                                       |                                       |
| P2       | RPN0785A                              | BL ISTER, BOTTOM        |                                       |                                       |          |                                       |                                       |
| 23       | RPQ0429                               | CARD                    |                                       |                                       |          |                                       |                                       |
|          |                                       |                         |                                       |                                       |          |                                       |                                       |
|          |                                       | ACCESSORIES             |                                       |                                       |          |                                       |                                       |
| A1       | RQA0013A                              | WARRANTY CARD           |                                       |                                       |          |                                       |                                       |
|          | RQT2451-E                             | INSTRUCTION MANUAL      |                                       |                                       |          |                                       |                                       |
|          | RQCB0169                              | SERVICENTER LIST        |                                       |                                       |          |                                       |                                       |
|          | QFT20CDPY                             | TAPE                    | •                                     |                                       |          |                                       |                                       |
|          |                                       |                         |                                       |                                       |          |                                       |                                       |
|          |                                       |                         |                                       |                                       |          |                                       |                                       |
|          |                                       | 1                       |                                       |                                       |          |                                       |                                       |
|          |                                       |                         |                                       |                                       |          |                                       |                                       |
|          |                                       |                         |                                       |                                       |          | · · · · · · · · · · · · · · · · · · · |                                       |
|          |                                       |                         |                                       |                                       |          | · · · · · · · · · · · · · · · · · · · |                                       |
|          |                                       |                         |                                       |                                       |          | · · · · · · · · · · · · · · · · · · · |                                       |
|          |                                       |                         |                                       |                                       |          |                                       |                                       |
|          |                                       |                         |                                       |                                       |          | · · · · · · · · · · · · · · · · · · · |                                       |
|          |                                       |                         |                                       |                                       |          |                                       |                                       |
|          | · · · · · · · · · · · · · · · · · · · |                         |                                       |                                       |          |                                       |                                       |
|          |                                       |                         |                                       |                                       |          |                                       |                                       |
|          |                                       |                         |                                       |                                       |          |                                       |                                       |
|          |                                       |                         |                                       |                                       |          |                                       | · · · · · · · · · · · · · · · · · · · |
|          |                                       |                         |                                       |                                       |          |                                       |                                       |
|          |                                       |                         |                                       |                                       |          |                                       |                                       |
|          |                                       |                         |                                       |                                       |          |                                       |                                       |
|          |                                       |                         |                                       |                                       |          |                                       |                                       |
|          |                                       |                         |                                       |                                       |          |                                       |                                       |
|          |                                       |                         |                                       |                                       |          |                                       |                                       |
|          |                                       |                         |                                       |                                       |          |                                       |                                       |
|          |                                       |                         |                                       |                                       |          |                                       |                                       |
|          |                                       |                         |                                       |                                       |          |                                       |                                       |