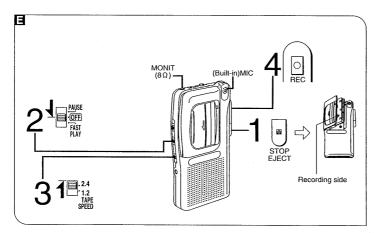

## TO MAKE RECORDING

#### Follow the steps 1-4 as figure E .

Use a tape with tabs in place.

The recording level is automatically adjusted. The built-in microphone is omnidirectional, so that recording is available in every direction.