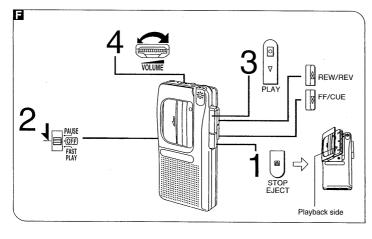

#### Monitoring

The sound can be heard with an optional earphone plugged into the MONIT jack. (Plug type: Monaural mini)

•Avoid listening for prolonged periods of time to prevent hearing damage.

Follow the steps 1-4 as figure F.

#### To stop play Press STOP/EJECT.

To play faster than usual Set the FAST PLAY selector to FAST PLAY.

To fast forward and rewind Press FF/CUE (fast forward) or REW/REV (rewind).

#### Cue and review

Sound can be monitored at a high speed for as long as the FF/CUE (cue) or REW/REV (review) is held down during playback.

When the button is released, normal playback will start.