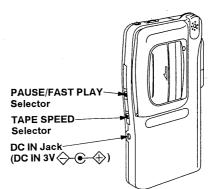

| 130 g without batteries                                                  |
|                                     |                                                                          |

BATTERY SERVICE LIFE UN-3 ("AA" size) Batteries Approx. 5.5 hours of recording (EIAJ) Approx. 3.5 hours of playback (EIAJ) with volume set at 3/4 position.

The above battery service life is measured according to the conditions set forth by EIAJ (Electronic Industries Association of Japan). As the battery service life varies with the method of operation and environmental conditions, use these values as reference.

**Notes:** 1. Weight and dimensions shown are approximate. 2. Design and specifications are subject to change without notice.

## Panasonic

## LOCATION OF CONTROLS





## TO MAKE RECORDING



#### Follow the steps 1-4 as figure E .

Use a tape with tabs in place.

The recording level is automatically adjusted. The built-in microphone is omnidirectional, so that recording is available in every direction.

## TO PLAYBACK THE TAPE



To stop recording Press STOP/EJECT.

To temporarily stop recording Set the PAUSE selector to PAUSE. To resume recording, set it to OFF.

#### Follow up recording

Recording can be started during playback by simply pressing REC.

#### Quick review

To listen to the sound you have recorded, press and hold REW/REV.

When the button is released, playback will start.

#### Monitoring

The sound can be heard with an optional earphone plugged into the MONIT jack. (Plug type: Monaural mini)

•Avoid listening for prolonged periods of