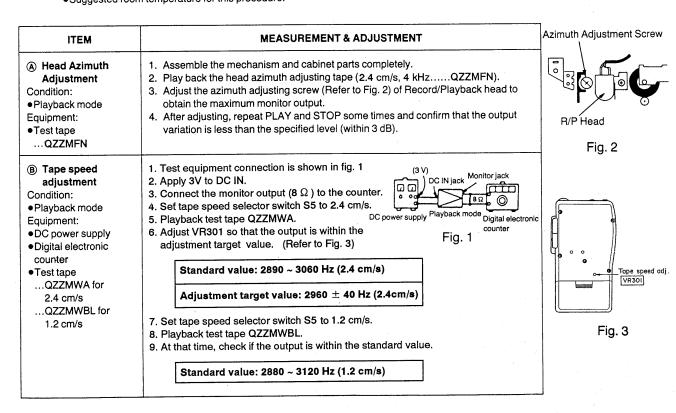

## MEASUREMENT AND ADJUSTMENT METHODS

NOTES: Make sure the unit is in good working order before attempting measurements and adjustments.

- Set the switches and controls to the positions as specified for this procedure.
- Make sure heads are clean.
- Make sure capstan and pinch roller are clean.
  - capstan and pinch roller are clean.
- Volume control: Maximum
- •Tape speed select switch: 2.4 cm/s or 1.2 cm/s
- •Suggested room temperature for this procedure.