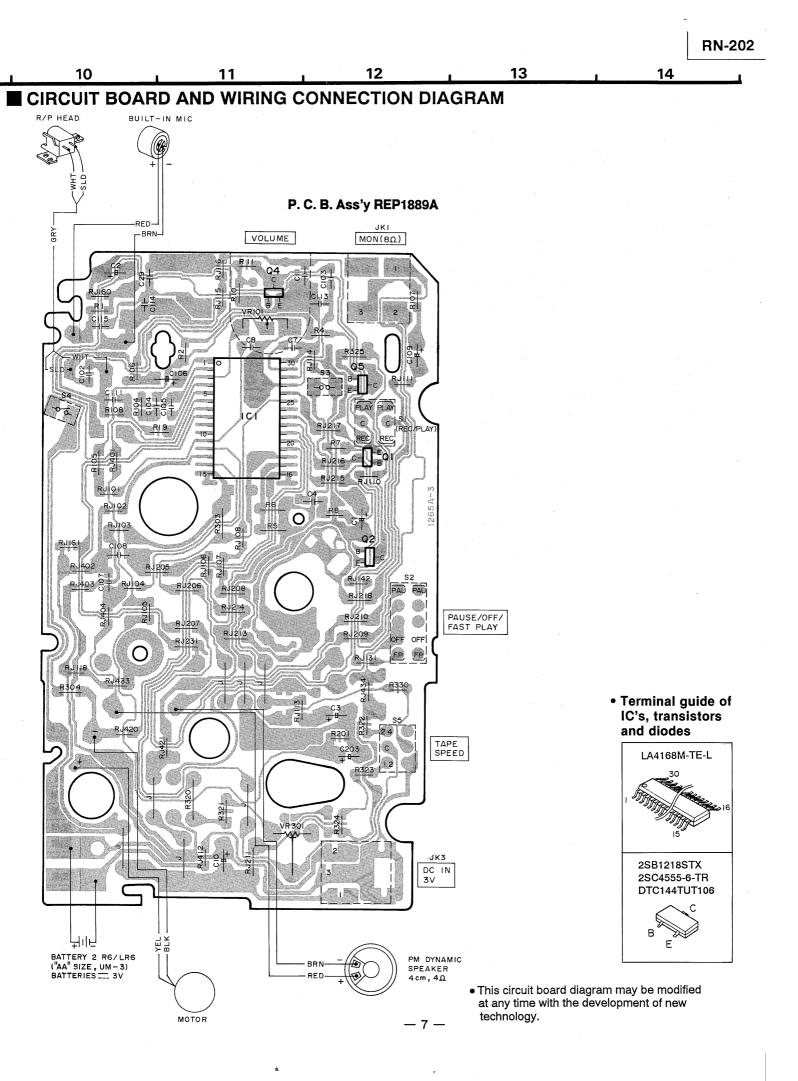

## REPLACEMENT PARTS LIST

| Ref.No. | Part No.      | Part Name & Description               | Remarks                  | Ref. No. | Part No.                  | Part Name & Description        | Remarks |
|---------|---------------|---------------------------------------|--------------------------|----------|---------------------------|--------------------------------|---------|
|         |               |                                       |                          |          |                           |                                |         |
|         |               | INTEGRATED CIRCUIT                    |                          | _        |                           | SWITCH(ES)                     |         |
| IC1     | LA4168M-TE-L  | IC, PRE/POWER AMP                     |                          |          | DCCORTIZA N               | OW D /D                        |         |
| 101     | LA41 UOM-1L-L | IG, FAL/FORER AME                     |                          | S1S2     | RSS2B71ZA-M<br>RSS3B008-A | SW, R/P<br>SW, FAST PLAY/PAUSE |         |
|         |               | TRANSISTOR (S)                        |                          | - S3     | RSH1A008-U                | SW, PLAYBACK                   |         |
|         |               | · · · · · · · · · · · · · · · · · · · |                          | 54       | RSH1A008-U                | SW, FF/REW                     |         |
| Q1      | 2SB1218STX    | TRANSISTOR                            |                          | S5       | RSS2B014-A                | SW, TAPE SPEED                 |         |
| Q2      | DTC144TUT106  | TRANSISTOR                            |                          |          |                           |                                |         |
| Q4, 5   | 2SC4555-6-TR  | TRANSISTOR                            |                          |          |                           | JACK (S)                       |         |
|         |               | VARIABLE RESISTOR(S)                  |                          | JK1      | RJJ32M01-1                | MONITOR                        |         |
|         |               |                                       | a star generation of the | JK3      | RJJ43H01-C                | DC IN                          |         |
| VR101   | EVLHCAA06B14  | V. R, VOLUME                          |                          |          |                           |                                |         |
| VR301   | EVND8KA03B53  | V. R, TAPE SPEED ADJ.                 |                          |          |                           |                                |         |

| Notes: * Capacity values are in microfarads (uF) unless specified otherwise, P=Pico-farads (pF) F=Farads (F) |  |
|--------------------------------------------------------------------------------------------------------------|--|
| * Resistance values are in ohms, unless specified otherwise, $1 K = 1.000$ (OHM), $1 M = 1.000 k$ (OHM)      |  |

| Ref. No.   | Part No.     | Values & Remarks | Ref. No.   | Part No.     | Valu     | es & Remarks | Ref.No.   | Part No.     | Va    | lues & Remarks |
|------------|--------------|------------------|------------|--------------|----------|--------------|-----------|--------------|-------|----------------|
| - <u>1</u> |              |                  | R323       | ERJ6GEYG152V | 1/10₩    | 1.5K         |           |              | CAPAC | ITORS          |
|            |              | RESISTORS        | R324       | ERJ6GEYJ331V | 1/10W    | 330          |           |              |       |                |
|            |              |                  | R325       | ERJ8GEYJ471V | 1/8₩     | 470          | C1, 2     | ECEA0GKS101  | 4V    | 100U           |
| R1         | ERJ6GEYJ152V | 1/10W 1.5K       | R330       | ERJ6GEYG122V | 1/10W    | 1.2K         | C3        | ECEA1CKS100I | 16V   | 10U            |
| R2         | ERJ6GEYJ562V | 1/10W 5.6K       |            |              |          |              | C4        | ECUV1C105ZFN | 16V   | 10             |
| R4         | ERJ6GEYJ682V | 1/10₩ 6.8K       |            |              | CHIP JUN | PERS         | C7        | ECUV1E103KBN | 25V   | 0.010          |
| R5, 6      | ERJ8GEYJ1ROV | 1/8W 1.0         |            |              |          |              | C8        | ECUV1E103MBN | 25V   | 0.010          |
| R7, 8      | ERJ6GEYJ224V | 1/10W 220K       | RJ101-108  | ERJ6GEYOROOV | 1/10W    | 0            | C10       | ECEAOGKS471I | 4V    | 470U           |
| R10        | ERJ6GEYJ102V | 1/10W 1K         | RJ110, 111 | ERJ6GEYOROOV | 1/10₩    | 0            | C11       | ECUV1C224ZFN | 16V   | 0. 220         |
| R11        | ERJ6GEYJ472V | 1/10₩ 4.7K       | RJ113-116  | ERJ6GEYOROOV | 1/10W    | 0            | C29       | ECUV1C224MBN | 16V   | 0.220          |
| R19        | ERJ6GEYJ302V | 1/10W 3K         | RJ118      | ERJ6GEYOROOV | 1/10₩    | 0            | C102      | ECUV1H682MBN | 50V   | 6800P          |
| R104       | ERJ6GEYJ333V | 1/10₩ 33K        | RJ131      | ERJ6GEYOROOV | 1/10₩    | 0            | C103      | ECUV1C105ZFN | 16V   | 1U             |
| R105       | ERJ8GEYJ222V | 1/8₩ 2.2K        | RJ142      | ERJ6GEYOROOV | 1/10₩    | 0            | C104      | ECUV1H102KBN | 50V   | 1000P          |
| R106       | ERJ6GEYJ391V | 1/10W 390        | RJ160, 161 | ERJ6GEYOROOV | 1/10₩    | 0            | C105      | ECUV1C105ZFN | H 16V | 1U             |
| R107       | ERJ6GEYJ330V | 1/10W 33         | RJ205-211  | ERJ8GEYOROOV | 1/10₩    | 0            | C106      | ECST1CY155RR | 16V   | 1. 5U          |
| R108       | ERJ6GEYJ562V | 1/10W 5.6K       | RJ213-218  | ERJ8GEYOROOV | 1/10W    | 0            | C107      | ECUV1E104ZFN | 25V   | 0. 10          |
| R201       | ERJ6GEYJ474V | 1/10W 470K       | RJ231      | ERJ6GEYOROOV | 1/10₩    | 0            | C108      | ECUV1E104ZFM | 25V   | 0. 10          |
| R303       | ERSL39J331U  | 1/4W 330         | RJ401-404  | ERJ6GEYOROOV | 1/10₩    | 0            | C109      | ECEA1CKS1001 | 16V   | 100            |
| R304       | ERJ8GEYJ4R7V | 1/8₩ <b>4.</b> 7 | RJ412      | ERJ6GEYOROOV | 1/10W    | 0            | C111      | ECUV1E153MBN | H 25V | 0.0150         |
| R320       | ERDS2TG432T  | 1/4₩ 4.3K        | RJ420, 421 | ERJ6GEYOROOV | 1/10W    | 0            | C113      | ECUV1E223ZFN | H 25V | 0. 0220        |
| R321       | RRSN15J103UE | 1/20₩ 10K        | RJ433, 434 | ERJ6GEYOROOV | 1/10W    | 0            | C114, 115 | ECUV1C224MBN | H 16V | 0. 220         |
| R322       | ERJ6GEYG302V | 1/10W 3K         | 1          |              |          |              | C203      | ECEAOGKS3301 | 4V    | 33U            |