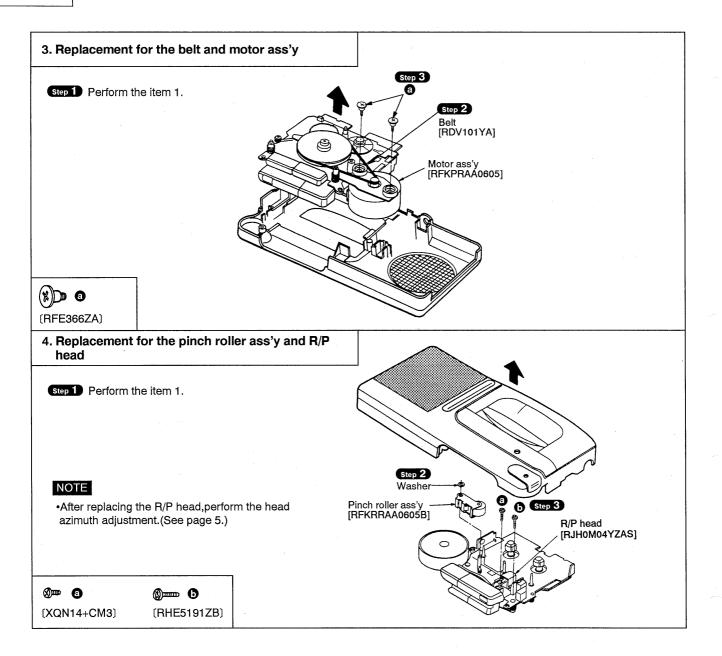

| Ref. No.                              | Part No.     | Part Name & Description | Remarks  | Ref. No. | Part No.     | Par      |
|---------------------------------------|--------------|-------------------------|----------|----------|--------------|----------|
|                                       |              |                         |          | 146A     | RGU1056-K    | BUTTO    |
|                                       |              | MECHANISM PARTS         |          | 147      | RFKRRAA0605J | PLATE    |
|                                       |              |                         |          | 148      | RFKPRAA0605  | MOTOR    |
| 101                                   | RHE5191ZB    | SCREW                   |          | 149      | RFKRRAA0605K | ROD A    |
| 102                                   | RJHOMO4YZAS  | R/P HEAD                |          | 149A     | RGU0452      | BUTTO    |
| 103                                   | RMD5015ZB    | HEAD BRACKET            |          |          |              |          |
| 104                                   | RUQ106ZA     | SPRING                  |          |          |              |          |
| 105                                   | XQN14+CM3    | SCREW                   |          |          |              |          |
| 106                                   | 1WEA125ZA    | HEAD WIRE               |          | 1        | · · ·        |          |
| 107                                   | QBW2060      | WASHER                  |          |          |              |          |
| 108                                   | RDR141ZA     | ROLLER                  |          |          |              |          |
| 109                                   | RDR137ZA     | ROLLER                  |          |          |              | <u> </u> |
| 110                                   | RDV101YA     | BELT                    |          |          |              |          |
| 111                                   | RML0156      | LEVER                   |          |          |              |          |
| 112                                   | RNG132ZA     | GEAR                    |          |          |              |          |
| 113                                   | RNG133ZB     | GEAR                    |          |          |              |          |
| 110                                   | RNG134ZA     | GEAR                    |          | ·        |              |          |
| 114                                   | RNL185ZA     | LEVER                   | · · ·    | ┨────    | · · · · · ·  |          |
| 115                                   | RNL186ZA     | LEVER                   | · · · ·  |          |              |          |
| 117                                   | RNL187ZC     | LEVER                   |          |          |              |          |
| 117                                   |              |                         |          |          |              |          |
|                                       | RNL188ZA     | LEVER                   |          |          |              |          |
| 119                                   | RNL190ZA     | LEVER                   |          |          |              |          |
| 120                                   | RNR76ZB      | ROD                     |          |          |              |          |
| 121                                   | RNW110ZA     | WASHER                  |          | -        |              |          |
| 122                                   | RNW164ZA     | WASHER                  |          |          |              |          |
| 123                                   | RUA841ZA     | PLATE                   |          |          |              |          |
| 124                                   | RUW184ZA     | SPRING                  |          |          |              |          |
| 125                                   | RUW185YA     | SPRING                  |          |          |              |          |
| 126                                   | RUW186YA     | SPRING                  |          |          |              |          |
| 127                                   | RUW187ZA     | SPRING                  |          |          |              |          |
| 128                                   | RUW188YA     | SPRING                  |          |          | -            |          |
| 129                                   | RUW189ZB     | SPRING                  |          |          |              |          |
| 130                                   | RUW190YB     | SPRING                  |          | 1        |              |          |
| 131                                   | RUW191ZB     | SPRING                  |          | 1        |              |          |
| 132                                   | RFE366ZA     | SCREW                   |          | 1        |              |          |
| 133                                   | RMA0286      | ANGLE                   | <u> </u> | 1        |              | <u>_</u> |
| 134                                   | RMG0186      | RUBBER                  |          |          |              |          |
| · · · · · · · · · · · · · · · · · · · | XQN14+C3FN   | SCREW                   |          |          |              |          |
|                                       | XQN16+CF3    | SCREW                   |          |          |              |          |
|                                       | XQS14+AQ3FZ  | SCREW                   |          |          |              |          |
| 137                                   | RFKRRAA0605A | EJECT ANGLE ASS' Y      |          |          |              |          |
| 139                                   | RFKRRAA0605B | PINCH ROLLER ASS'Y      |          |          |              |          |
|                                       |              |                         |          |          |              |          |
|                                       | RFKRRAA0605C |                         |          |          |              |          |
|                                       |              | FLYWHEEL ASS' Y         |          |          |              |          |
|                                       |              | CHASSIS ASS' Y          |          |          |              |          |
|                                       | RFKRRAA0608A |                         |          |          |              |          |
|                                       | RGU1053-K    | BUTTON, PLAY            |          |          |              |          |
|                                       |              | ROD ASS' Y              |          |          |              |          |
|                                       | RGU1054-K    | BUTTON, STOP/EJECT      |          |          |              |          |
|                                       | RFKRRAA0608C | ROD ASS' Y              |          |          |              |          |
| 45A                                   | RGU1055-K    | BUTTON, FF              |          |          |              | -        |
| 46                                    | RFKRRAA0608D | ROD ASS' Y              |          | 1        |              |          |