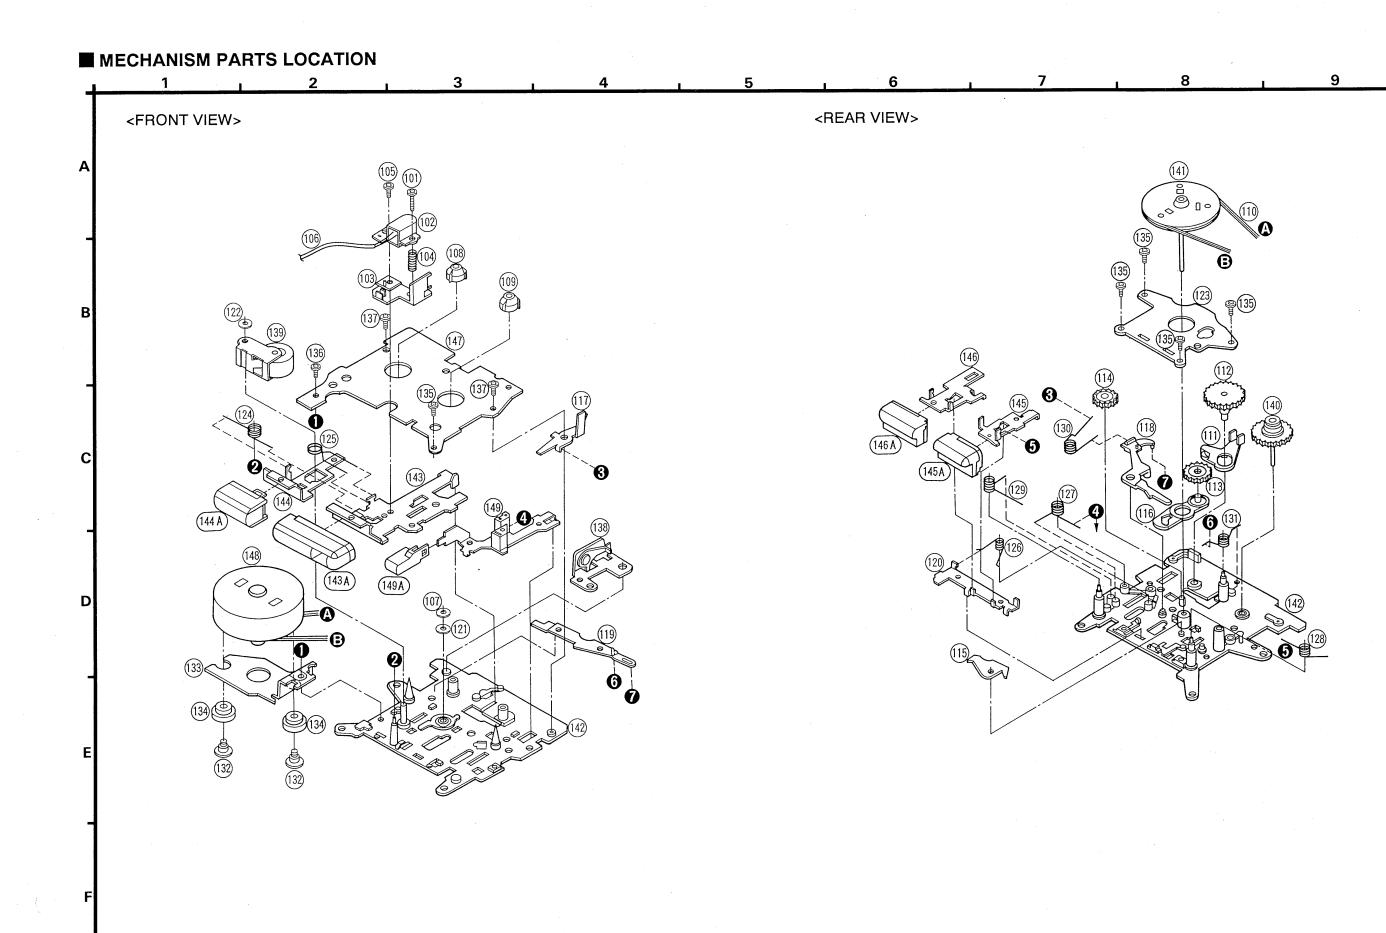

| Ref. No.                              | Part No.     | Part Name & Description | Remarks  | Ref. No. | Part No.     | Par      |
|---------------------------------------|--------------|-------------------------|----------|----------|--------------|----------|
|                                       |              |                         |          | 146A     | RGU1056-K    | BUTTO    |
|                                       |              | MECHANISM PARTS         |          | 147      | RFKRRAA0605J | PLATE    |
|                                       |              |                         |          | 148      | RFKPRAA0605  | MOTOR    |
| 101                                   | RHE5191ZB    | SCREW                   |          | 149      | RFKRRAA0605K | ROD A    |
| 102                                   | RJHOMO4YZAS  | R/P HEAD                |          | 149A     | RGU0452      | BUTTO    |
| 103                                   | RMD5015ZB    | HEAD BRACKET            |          |          |              |          |
| 104                                   | RUQ106ZA     | SPRING                  |          |          |              |          |
| 105                                   | XQN14+CM3    | SCREW                   |          |          |              |          |
| 106                                   | 1WEA125ZA    | HEAD WIRE               |          | 1        | · · ·        |          |
| 107                                   | QBW2060      | WASHER                  |          |          |              |          |
| 108                                   | RDR141ZA     | ROLLER                  |          |          |              |          |
| 109                                   | RDR137ZA     | ROLLER                  |          |          |              | <u> </u> |
| 110                                   | RDV101YA     | BELT                    |          |          |              |          |
| 111                                   | RML0156      | LEVER                   |          |          |              |          |
| 112                                   | RNG132ZA     | GEAR                    |          |          |              |          |
| 113                                   | RNG133ZB     | GEAR                    |          |          |              |          |
| 110                                   | RNG134ZA     | GEAR                    |          | ·        |              |          |
| 114                                   | RNL185ZA     | LEVER                   | · · ·    | ┨────    | · · · · · ·  |          |
| 115                                   | RNL186ZA     | LEVER                   | · · · ·  |          |              |          |
| 117                                   | RNL187ZC     | LEVER                   |          |          |              |          |
| 117                                   |              |                         |          |          |              |          |
|                                       | RNL188ZA     | LEVER                   |          |          |              |          |
| 119                                   | RNL190ZA     | LEVER                   |          |          |              |          |
| 120                                   | RNR76ZB      | ROD                     |          |          |              |          |
| 121                                   | RNW110ZA     | WASHER                  |          | -        |              |          |
| 122                                   | RNW164ZA     | WASHER                  |          |          |              |          |
| 123                                   | RUA841ZA     | PLATE                   |          |          |              |          |
| 124                                   | RUW184ZA     | SPRING                  |          |          |              |          |
| 125                                   | RUW185YA     | SPRING                  |          |          |              |          |
| 126                                   | RUW186YA     | SPRING                  |          |          |              |          |
| 127                                   | RUW187ZA     | SPRING                  |          |          |              |          |
| 128                                   | RUW188YA     | SPRING                  |          |          | -            |          |
| 129                                   | RUW189ZB     | SPRING                  |          |          |              |          |
| 130                                   | RUW190YB     | SPRING                  |          | 1        |              |          |
| 131                                   | RUW191ZB     | SPRING                  |          | 1        |              |          |
| 132                                   | RFE366ZA     | SCREW                   |          | 1        |              |          |
| 133                                   | RMA0286      | ANGLE                   | <u> </u> | 1        |              | <u>_</u> |
| 134                                   | RMG0186      | RUBBER                  |          |          |              |          |
| · · · · · · · · · · · · · · · · · · · | XQN14+C3FN   | SCREW                   |          |          |              |          |
|                                       | XQN16+CF3    | SCREW                   |          |          |              |          |
|                                       | XQS14+AQ3FZ  | SCREW                   |          |          |              |          |
| 137                                   | RFKRRAA0605A | EJECT ANGLE ASS' Y      |          |          |              |          |
| 139                                   | RFKRRAA0605B | PINCH ROLLER ASS'Y      |          |          |              |          |
|                                       |              |                         |          |          |              |          |
|                                       | RFKRRAA0605C |                         |          |          |              |          |
|                                       |              | FLYWHEEL ASS' Y         |          |          |              |          |
|                                       |              | CHASSIS ASS' Y          |          |          |              |          |
|                                       | RFKRRAA0608A |                         |          |          |              |          |
|                                       | RGU1053-K    | BUTTON, PLAY            |          |          |              |          |
|                                       |              | ROD ASS' Y              |          |          |              |          |
|                                       | RGU1054-K    | BUTTON, STOP/EJECT      |          |          |              |          |
|                                       | RFKRRAA0608C | ROD ASS' Y              |          |          |              |          |
| 45A                                   | RGU1055-K    | BUTTON, FF              |          |          |              | -        |
| 46                                    | RFKRRAA0608D | ROD ASS' Y              |          | 1        |              |          |

— 9 —

- 10 -

| art Name & Description                                                                                                                                                                                                              | Remarks                               |
|-------------------------------------------------------------------------------------------------------------------------------------------------------------------------------------------------------------------------------------|---------------------------------------|
| TON, REW                                                                                                                                                                                                                            |                                       |
| te ass' y                                                                                                                                                                                                                           |                                       |
| DR ASS' Y                                                                                                                                                                                                                           |                                       |
| ASS' Y                                                                                                                                                                                                                              |                                       |
| CON, REC                                                                                                                                                                                                                            |                                       |
|                                                                                                                                                                                                                                     |                                       |
| ·                                                                                                                                                                                                                                   |                                       |
|                                                                                                                                                                                                                                     |                                       |
|                                                                                                                                                                                                                                     |                                       |
|                                                                                                                                                                                                                                     |                                       |
|                                                                                                                                                                                                                                     |                                       |
|                                                                                                                                                                                                                                     |                                       |
|                                                                                                                                                                                                                                     |                                       |
|                                                                                                                                                                                                                                     |                                       |
|                                                                                                                                                                                                                                     |                                       |
| 5                                                                                                                                                                                                                                   |                                       |
|                                                                                                                                                                                                                                     |                                       |
|                                                                                                                                                                                                                                     |                                       |
| · · · · · · · · · · · · · · · · · · ·                                                                                                                                                                                               |                                       |
| a de la companya de l<br>Companya de la companya de la company |                                       |
|                                                                                                                                                                                                                                     |                                       |
|                                                                                                                                                                                                                                     |                                       |
|                                                                                                                                                                                                                                     |                                       |
|                                                                                                                                                                                                                                     |                                       |
|                                                                                                                                                                                                                                     |                                       |
|                                                                                                                                                                                                                                     |                                       |
|                                                                                                                                                                                                                                     |                                       |
|                                                                                                                                                                                                                                     |                                       |
|                                                                                                                                                                                                                                     |                                       |
|                                                                                                                                                                                                                                     |                                       |
| · · · · · · · · · · · · · · · · · · ·                                                                                                                                                                                               |                                       |
|                                                                                                                                                                                                                                     |                                       |
|                                                                                                                                                                                                                                     | · · · · · · · · · · · · · · · · · · · |
|                                                                                                                                                                                                                                     |                                       |
|                                                                                                                                                                                                                                     |                                       |
|                                                                                                                                                                                                                                     |                                       |
|                                                                                                                                                                                                                                     |                                       |
|                                                                                                                                                                                                                                     |                                       |
| ·                                                                                                                                                                                                                                   |                                       |
|                                                                                                                                                                                                                                     |                                       |
|                                                                                                                                                                                                                                     |                                       |
|                                                                                                                                                                                                                                     |                                       |
|                                                                                                                                                                                                                                     |                                       |
|                                                                                                                                                                                                                                     |                                       |
| -                                                                                                                                                                                                                                   |                                       |
|                                                                                                                                                                                                                                     |                                       |
|                                                                                                                                                                                                                                     |                                       |
| · .                                                                                                                                                                                                                                 |                                       |
|                                                                                                                                                                                                                                     |                                       |
|                                                                                                                                                                                                                                     |                                       |
|                                                                                                                                                                                                                                     |                                       |
| and the second                                                                                                                    | ·                                     |
| <i>x</i> *                                                                                                                                                                                                                          |                                       |
|                                                                                                                                                                                                                                     |                                       |
| 1                                                                                                                                                                                                                                   |                                       |