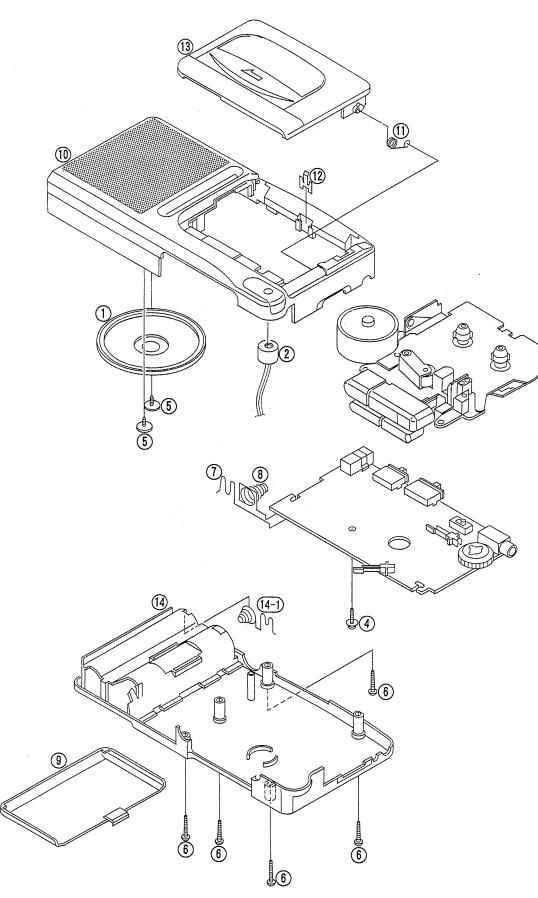

## REPLACEMENT PARTS LIST

| Ref.No. | Part No.      | Part Name & Description               | Remarks                  | Ref. No. | Part No.                  | Part Name & Description        | Remarks |
|---------|---------------|---------------------------------------|--------------------------|----------|---------------------------|--------------------------------|---------|
|         |               |                                       |                          |          |                           |                                |         |
|         |               | INTEGRATED CIRCUIT                    |                          | _        |                           | SWITCH(ES)                     |         |
| IC1     | LA4168M-TE-L  | IC, PRE/POWER AMP                     |                          |          | DCCORTIZA N               | OW D /D                        |         |
| 101     | LA41 UOM-1L-L | IG, FAL/FORER AME                     |                          | S1S2     | RSS2B71ZA-M<br>RSS3B008-A | SW, R/P<br>SW, FAST PLAY/PAUSE |         |
|         |               | TRANSISTOR (S)                        |                          | - S3     | RSH1A008-U                | SW, PLAYBACK                   |         |
|         |               | · · · · · · · · · · · · · · · · · · · |                          | 54       | RSH1A008-U                | SW, FF/REW                     |         |
| Q1      | 2SB1218STX    | TRANSISTOR                            |                          | S5       | RSS2B014-A                | SW, TAPE SPEED                 |         |
| Q2      | DTC144TUT106  | TRANSISTOR                            |                          |          |                           |                                |         |
| Q4, 5   | 2SC4555-6-TR  | TRANSISTOR                            |                          |          |                           | JACK (S)                       |         |
|         |               | VARIABLE RESISTOR(S)                  |                          | JK1      | RJJ32M01-1                | MONITOR                        |         |
|         |               |                                       | a star generation of the | JK3      | RJJ43H01-C                | DC IN                          |         |
| VR101   | EVLHCAA06B14  | V. R, VOLUME                          |                          |          |                           |                                |         |
| VR301   | EVND8KA03B53  | V. R, TAPE SPEED ADJ.                 |                          |          |                           |                                |         |

| Ref. No.                              | Part No.     | Part Name & Description | Remarks  | Ref. No. | Part No.     | Par      |
|---------------------------------------|--------------|-------------------------|----------|----------|--------------|----------|
|                                       |              |                         |          | 146A     | RGU1056-K    | BUTTO    |
|                                       |              | MECHANISM PARTS         |          | 147      | RFKRRAA0605J | PLATE    |
|                                       |              |                         |          | 148      | RFKPRAA0605  | MOTOR    |
| 101                                   | RHE5191ZB    | SCREW                   |          | 149      | RFKRRAA0605K | ROD A    |
| 102                                   | RJHOMO4YZAS  | R/P HEAD                |          | 149A     | RGU0452      | BUTTO    |
| 103                                   | RMD5015ZB    | HEAD BRACKET            |          |          |              |          |
| 104                                   | RUQ106ZA     | SPRING                  |          |          |              |          |
| 105                                   | XQN14+CM3    | SCREW                   |          |          |              |          |
| 106                                   | 1WEA125ZA    | HEAD WIRE               |          | 1        | · · ·        |          |
| 107                                   | QBW2060      | WASHER                  |          |          |              |          |
| 108                                   | RDR141ZA     | ROLLER                  |          |          |              |          |
| 109                                   | RDR137ZA     | ROLLER                  |          |          |              | <u> </u> |
| 110                                   | RDV101YA     | BELT                    |          |          |              |          |
| 111                                   | RML0156      | LEVER                   |          |          |              |          |
| 112                                   | RNG132ZA     | GEAR                    |          |          |              |          |
| 113                                   | RNG133ZB     | GEAR                    |          |          |              |          |
| 110                                   | RNG134ZA     | GEAR                    |          | ·        |              |          |
| 114                                   | RNL185ZA     | LEVER                   | · · ·    | ┨────    | · · · · · ·  |          |
| 115                                   | RNL186ZA     | LEVER                   | · · · ·  |          |              |          |
| 117                                   | RNL187ZC     | LEVER                   |          |          |              |          |
| 117                                   |              |                         |          |          |              |          |
|                                       | RNL188ZA     | LEVER                   |          |          |              |          |
| 119                                   | RNL190ZA     | LEVER                   |          |          |              |          |
| 120                                   | RNR76ZB      | ROD                     |          |          |              |          |
| 121                                   | RNW110ZA     | WASHER                  |          | -        |              |          |
| 122                                   | RNW164ZA     | WASHER                  |          |          |              |          |
| 123                                   | RUA841ZA     | PLATE                   |          |          |              |          |
| 124                                   | RUW184ZA     | SPRING                  |          |          |              |          |
| 125                                   | RUW185YA     | SPRING                  |          |          |              |          |
| 126                                   | RUW186YA     | SPRING                  |          |          |              |          |
| 127                                   | RUW187ZA     | SPRING                  |          |          |              |          |
| 128                                   | RUW188YA     | SPRING                  |          |          | -            |          |
| 129                                   | RUW189ZB     | SPRING                  |          |          |              |          |
| 130                                   | RUW190YB     | SPRING                  |          | 1        |              |          |
| 131                                   | RUW191ZB     | SPRING                  |          | 1        |              |          |
| 132                                   | RFE366ZA     | SCREW                   |          | 1        |              |          |
| 133                                   | RMA0286      | ANGLE                   | <u> </u> | 1        |              | <u>_</u> |
| 134                                   | RMG0186      | RUBBER                  |          |          |              |          |
| · · · · · · · · · · · · · · · · · · · | XQN14+C3FN   | SCREW                   |          |          |              |          |
|                                       | XQN16+CF3    | SCREW                   |          |          |              |          |
|                                       | XQS14+AQ3FZ  | SCREW                   |          |          |              |          |
| 137                                   | RFKRRAA0605A | EJECT ANGLE ASS' Y      |          |          |              |          |
| 139                                   | RFKRRAA0605B | PINCH ROLLER ASS'Y      |          |          |              |          |
|                                       |              |                         |          |          |              |          |
|                                       | RFKRRAA0605C |                         |          |          |              |          |
|                                       |              | FLYWHEEL ASS' Y         |          |          |              |          |
|                                       |              | CHASSIS ASS' Y          |          |          |              |          |
|                                       | RFKRRAA0608A |                         |          |          |              |          |
|                                       | RGU1053-K    | BUTTON, PLAY            |          |          |              |          |
|                                       |              | ROD ASS' Y              |          |          |              |          |
|                                       | RGU1054-K    | BUTTON, STOP/EJECT      |          |          |              |          |
|                                       | RFKRRAA0608C | ROD ASS' Y              |          |          |              |          |
| 45A                                   | RGU1055-K    | BUTTON, FF              |          |          |              | -        |
| 46                                    | RFKRRAA0608D | ROD ASS' Y              |          | 1        |              |          |

— 11 —

— 12 —

— 13 —

| Ref. No. | Part No.                              | Part Name & Description | Remarks                               | Ref. No.                              | Part No. | Part Name & Description               | Remarks                               |
|----------|---------------------------------------|-------------------------|---------------------------------------|---------------------------------------|----------|---------------------------------------|---------------------------------------|
|          |                                       | CABINET PARTS           |                                       | -                                     |          |                                       |                                       |
|          | RAS3P08-M                             | SPEAKER                 |                                       |                                       |          |                                       |                                       |
| 2        | REQ0115                               | MIC ASS' Y              |                                       |                                       | <u></u>  |                                       |                                       |
| 4        | RHD20008                              | SCREW                   |                                       |                                       |          | ·                                     |                                       |
| <br>5    | RHD20025                              | SCREW                   | · · · · · · · · · · · · · · · · · · · |                                       |          |                                       |                                       |
| 6        | RHQ0042-K                             | SCREW                   |                                       | · · · · · · · · · · · · · · · · · · · |          |                                       |                                       |
| 7        | RJC30016                              | BATTERY TERMINAL (+)    |                                       |                                       |          |                                       |                                       |
| 8<br>B   | RJC70014                              | BATTERY TERMINAL (-)    |                                       |                                       |          |                                       |                                       |
| -        | RKK0067-K                             | BATTERY COVER           |                                       |                                       |          |                                       |                                       |
|          | RFKKN202P-K                           | FRONT CABINET ASS' Y    |                                       |                                       |          |                                       |                                       |
|          | RMB0361                               |                         |                                       |                                       |          |                                       |                                       |
|          |                                       | SPRING                  |                                       |                                       |          |                                       |                                       |
| 12       | RMC0104                               | SPRING                  |                                       |                                       |          |                                       |                                       |
|          | RYF0273-K                             | CASSETTE LID UNIT       | -                                     |                                       |          |                                       |                                       |
|          | RYK0457-K                             | REAR CABINET ASS' Y     |                                       |                                       |          |                                       |                                       |
| 14-1     | RJC93009                              | BATTERY TERMINAL (+/-)  |                                       |                                       |          |                                       |                                       |
|          |                                       |                         |                                       |                                       | . ~      |                                       |                                       |
|          |                                       | PACKING MATERIAL        |                                       |                                       |          |                                       |                                       |
|          |                                       |                         |                                       |                                       |          |                                       |                                       |
|          | RPN0784A                              | BL ISTER, TOP           |                                       |                                       |          |                                       |                                       |
| P2       | RPN0785A                              | BL ISTER, BOTTOM        |                                       |                                       |          |                                       |                                       |
| 23       | RPQ0429                               | CARD                    |                                       |                                       |          |                                       |                                       |
|          |                                       |                         |                                       |                                       |          |                                       |                                       |
|          |                                       | ACCESSORIES             |                                       |                                       |          |                                       |                                       |
| A1       | RQA0013A                              | WARRANTY CARD           |                                       |                                       |          |                                       |                                       |
|          | RQT2451-E                             | INSTRUCTION MANUAL      |                                       |                                       |          |                                       |                                       |
|          | RQCB0169                              | SERVICENTER LIST        |                                       |                                       |          |                                       |                                       |
|          | QFT20CDPY                             | TAPE                    | •                                     |                                       |          |                                       |                                       |
|          |                                       |                         |                                       |                                       |          |                                       |                                       |
|          |                                       |                         |                                       |                                       |          |                                       |                                       |
|          |                                       | 1                       |                                       |                                       |          |                                       |                                       |
|          |                                       |                         |                                       |                                       |          |                                       |                                       |
|          |                                       |                         |                                       |                                       |          | · · · · · · · · · · · · · · · · · · · |                                       |
|          |                                       |                         |                                       |                                       |          | · · · · · · · · · · · · · · · · · · · |                                       |
|          |                                       |                         |                                       |                                       |          | · · · · · · · · · · · · · · · · · · · |                                       |
|          |                                       |                         |                                       |                                       |          |                                       |                                       |
|          |                                       |                         |                                       |                                       |          | · · · · · · · · · · · · · · · · · · · |                                       |
|          |                                       |                         |                                       |                                       |          |                                       |                                       |
|          | · · · · · · · · · · · · · · · · · · · |                         |                                       |                                       |          |                                       |                                       |
|          |                                       |                         |                                       |                                       |          |                                       |                                       |
|          |                                       |                         |                                       |                                       |          |                                       |                                       |
|          |                                       |                         |                                       |                                       |          |                                       | · · · · · · · · · · · · · · · · · · · |
|          |                                       |                         |                                       |                                       |          |                                       |                                       |
|          |                                       |                         |                                       |                                       |          |                                       |                                       |
|          |                                       |                         |                                       |                                       |          |                                       |                                       |
|          |                                       |                         |                                       |                                       |          |                                       |                                       |
|          |                                       |                         |                                       |                                       |          |                                       |                                       |
|          |                                       |                         |                                       |                                       |          |                                       |                                       |
|          |                                       |                         |                                       |                                       |          |                                       |                                       |
|          |                                       |                         |                                       |                                       |          |                                       |                                       |
|          |                                       |                         |                                       |                                       |          |                                       |                                       |